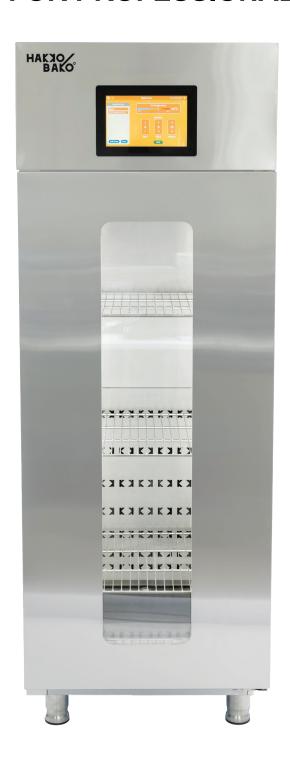

# **SMART FERMENTATION CHAMBER**

# FOR PROFESSIONALS

**CREATE UNIQUE FLAVOURS** 

PRECISE TEMPERATURE CONTROL

**FERMENTATION PROGRAMS** 

TEMPERATURE CONTROL 2-60°C

### HakkoBako Pro G1