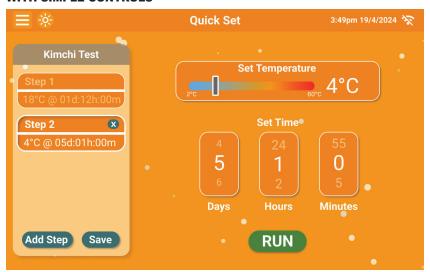

# LARGE BEAUTIFUL DISPLAY WITH SIMPLE CONTROLS

#### **Easy Ferment**

An easy and precise way to elevate your fermentation process. With the ability to set multiple temperature and time steps, you can tailor the environment to the exact needs of your ferment, ensuring perfect results every time. Whether you're working with complex recipes that require gradual temperature changes or straightforward ferments, the HakkoBako Pro provides the flexibility and control you need to achieve consistent, high-quality outcomes.