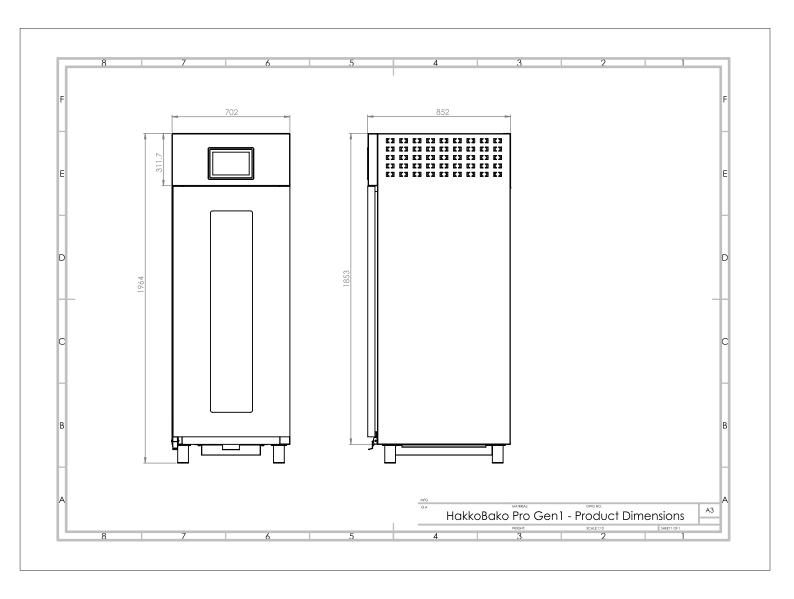

## **PRODUCT SPECIFICATION**

| HBP01GA        |
|----------------|
| 220V AC 50Hz   |
| 800W           |
| 540W           |
| 53x53cm        |
| 580x570x1400cm |
| 850x700x1950cm |
| 130kg          |
| 2-60°C         |
| 0-100%RH       |
| R134A          |
|                |