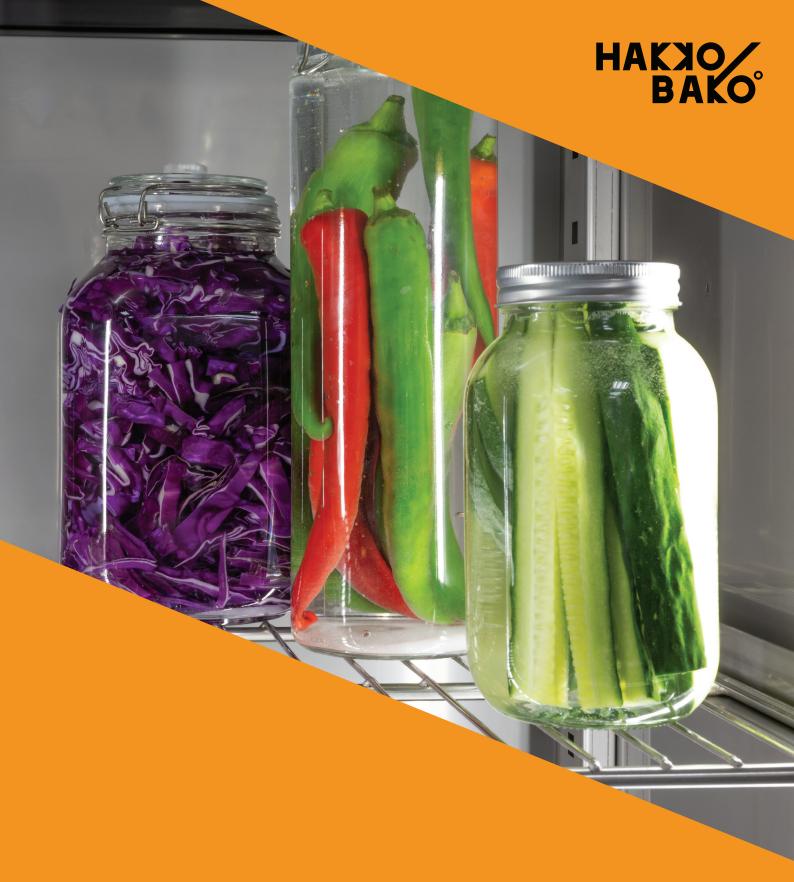

Grow a culture
Tell a story
Ferment with precision

#### **Easy Ferment**

An easy and precise way to elevate your fermentation process. With the ability to set multiple temperature and time steps, you can tailor the environment to the exact needs of your ferment, ensuring perfect results every time. Whether you're working with complex recipes that require gradual temperature changes or straightforward ferments, the HakkoBako Pro provides the flexibility and control you need to achieve consistent, high-quality outcomes.

#### **Fermentation Programs**

HakkoBako Fermentation Programs let you create and save custom settings for precise, consistent results every time. Fine-tune temperature and timers to develop unique flavors and textures, and easily replicate your perfect recipes with just a few clicks.